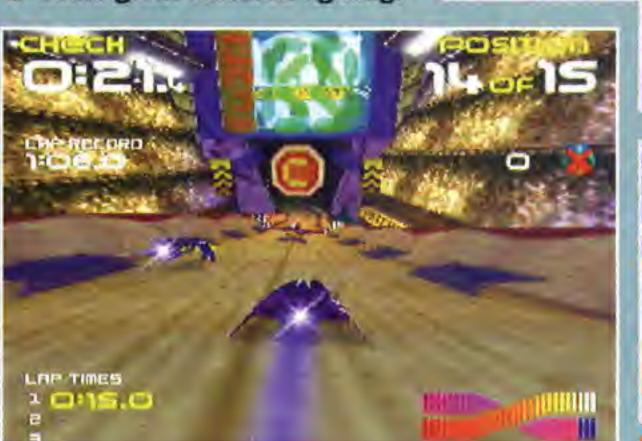

# **ALL-NEW WEAPONS!**

POSITION

10-15

Because Wipeout 64 is set a few years after Wipeout 2097, some changes have been made to the F5000 championship rules. Now,

each team is allowed to develop and use a unique and extrapowerful Super Weapon which can only be used by their pilots.

# FEISAR: MINIGUN

😫 Just like the hidden weapon in Wipeout 2097, this fires a stream of shots straight ahead. It only takes a few hits to wipe out enemies.

CHECH

CIS6.8

0:33.a

😫 When fired, this locks onto a nearby enemy and steals a load of their shield energy, then transfers it back to your own ship!

NINTENDO

ANTI-GRAVITY RACING

2

NINTENDO 64!

2 N N N

29

AURICOM: ENERGY SPHERE

Auricom's Energy Sphere needs to be charged up before firing by holding the B button. It passes through ships doing big damage as it goes.